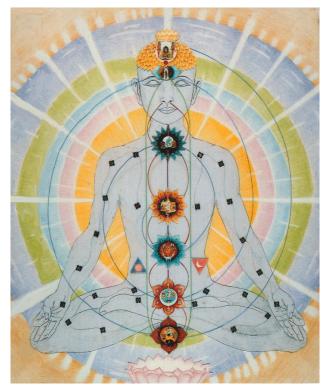

#### NUMBER SYMBOLISM

The cathedral is also full of number symbolism, not the construction of a rational meaning out of numerical analysis, but from an underlying sense that every number, and particularly the numbers from 1 to 12 had a transforming meaning. One was the number of original unity, and two the number of the first division. Three was the number of the divine, and four the number of the world. Seven, the sum of three and four, represented the steps or completed cycle from earth to heaven, the seven chakras and eight, the next chakra, the chakra above the head, the completion of the Octave, signifying rebirth and new life - Soul Fusion, and 12, the product of three and four, God and the world, were all also important as they represent higher chakras above the head, higher levels of Enlightenment.